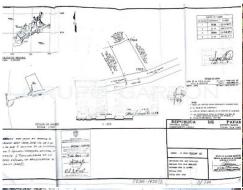

## Detalles de la Propiedad

| Provincia     | Locations                  |
|---------------|----------------------------|
| Distrito      | Panamá                     |
| Corregimiento | Balboa                     |
| Barrio        | Saboga                     |
| Calle         | ISLA CONTADORA, CALLE NOME |

| Property ID:             | MLS-22794                     |
|--------------------------|-------------------------------|
| Listing Type:            | En Venta                      |
| Property Type:           | Land                          |
| Building   Neighborhood: | ISLA CONTADORA, CALLE<br>NOME |
| Price:                   | \$175,000                     |
| Lot Size:                | 823 m <sup>2</sup>            |
|                          |                               |