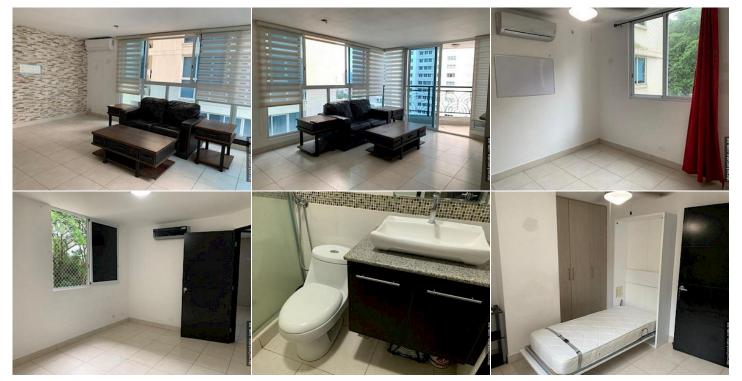

## For sale in Edison Park PH Belview Tower

En Venta

\$202,000

**500** Descripción de la propiedad

B&B presents you this comfortable and spacious 96 m<sup>2</sup> apartment, designed to offer you maximum comfort and practical living. With a privileged location, this space becomes the ideal home for you and your family. Apartment Features: Rooms: 3 spacious rooms, each with air conditioning. Bathrooms: 2 full bathrooms, one of them in the main room. Living-dining room: Bright social area with access to a small but cozy balcony and bar to the kitchen, perfect for your meetings. Kitchen: Large, equipped and functional kitchen with laundry area. Parking: 2 adjacent parking spaces. Warehouse: Additional space for storage. Equipment Included: Appliances: Refrigerator, stove, microwave and washing center. Air conditioning: Air conditioners in all rooms. Strategic Location: This apartment is close to everything you need for a comfortable and convenient life: Supermarkets. Main access roads. Colleges. Hospitals. Don't miss the opportunity to live in this wonderful apartment. Sale Price: \$195,000.00