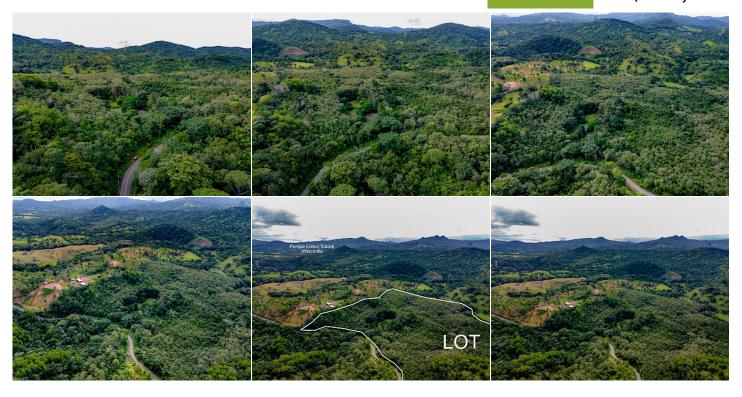

## Land for Sale in Toabré Coclé Panama

En Venta

\$245,750

Descripción de la propiedad

Discover prime land for sale in Toabré, Coclé, Panama, perfect for residential or agricultural projects. This semi-flat and undulating property is easily accessible via an asphalt road, ensuring a safe connection to nearby areas and key points of interest. With its versatile topography, the land is ideal for agricultural, livestock, or agrotourism ventures, as well as the construction of country residences that capitalize on the region's favorable climate and natural beauty. Located just 26 kilometers from the Inter-American Highway, this property offers excellent connectivity to urban centers and commercial hubs in Coclé province. Toabré's tranquil rural setting makes it an attractive option for those seeking a peaceful lifestyle while remaining close to essential amenities. Invest in this strategic property with significant growth potential in the medium to long term. Contact us today for more information and to schedule a visit!