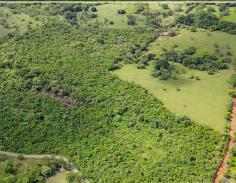

## SCENIC SEGREGATED PARCEL OF LAND FOR SALE

En Venta

\$53,000

Descripción de la propiedad

Parcel of land available for sale in Dos Rios, Dolega, Chiriqui consists of five segregated lots. Located just 5 minutes from downtown Dos Rios Abajo, these lots offer a prime opportunity for investment. Lot 1: 25,448 square meters for \$53,000 Lot 2: 28,679 square meters for \$58,500 Lot 3: 28,072 square meters for \$58,500 Lot 4: 27,085 square meters for \$57,500 Lot 5: 33,927 square meters for \$69,500 Lot 6: 32,788 square meters for \$67,500 These lots offer beautiful mountain views and are amidst lush greenery, including various trees and plants, with a shallow well included. Solar power is viable option for those interested in sustainable energy solutions. Financing Options The owner provides financing for 5 years at an interest rate of 3% with a 25% down payment.