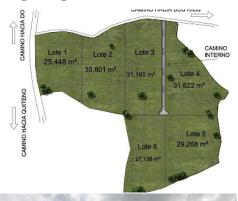

## SCENIC SEGREGATED PARCEL OF LAND FOR SALE

En Venta

\$53,000

Descripción de la propiedad

Parcel of land available for sale in Dos Rios, Dolega, Chiriqui consists of five segregated lots. Located just 5 minutes from downtown Dos Rios Abajo, these lots offer a prime opportunity for investment. Lot 1: 25,448 square meters for \$53,000 Lot 2: 28,679 square meters for \$58,500 Lot 3: 28,072 square meters for \$58,500 Lot 4: 27,085 square meters for \$57,500 Lot 5: 33,927 square meters for \$69,500 Lot 6: 32,788 square meters for \$67,500 These lots offer beautiful mountain views and are amidst lush greenery, including various trees and plants, with a shallow well included. Solar power is viable option for those interested in sustainable energy solutions. Financing Options The owner provides financing for 5 years at an interest rate of 3% with a 25% down payment.