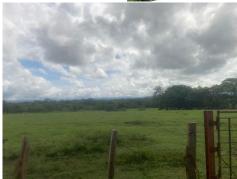

## SCENIC SEGREGATED PARCEL OF LAND FOR SALE

En Venta

\$53,000

Descripción de la propiedad

Parcel of land available for sale in Dos Rios, Dolega, Chiriqui consists of five segregated lots. Located just 5 minutes from downtown Dos Rios Abajo, these lots offer a prime opportunity for investment. Lot 1: 25,448 square meters for \$53,000 Lot 2: 28,679 square meters for \$58,500 Lot 3: 28,072 square meters for \$58,500 Lot 4: 27,085 square meters for \$57,500 Lot 5: 33,927 square meters for \$69,500 Lot 6: 32,788 square meters for \$67,500 These lots offer beautiful mountain views and are amidst lush greenery, including various trees and plants, with a shallow well included. Solar power is viable option for those interested in sustainable energy solutions. Financing Options The owner provides financing for 5 years at an interest rate of 3% with a 25% down payment.