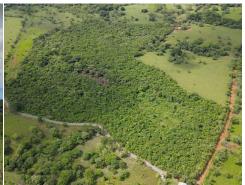

## SCENIC SEGREGATED PARCEL OF LAND FOR SALE

En Venta

\$53,000

Descripción de la propiedad

Parcel of land available for sale in Dos Rios, Dolega, Chiriqui consists of five segregated lots. Located just 5 minutes from downtown Dos Rios Abajo, these lots offer a prime opportunity for investment. Lot 1: 25,448 square meters for \$53,000 Lot 2: 28,679 square meters for \$58,500 Lot 3: 28,072 square meters for \$58,500 Lot 4: 27,085 square meters for \$57,500 Lot 5: 33,927 square meters for \$69,500 Lot 6: 32,788 square meters for \$67,500 These lots offer beautiful mountain views and are amidst lush greenery, including various trees and plants, with a shallow well included. Solar power is viable option for those interested in sustainable energy solutions. Financing Options The owner provides financing for 5 years at an interest rate of 3% with a 25% down payment.