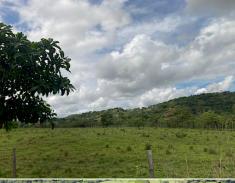

## SCENIC SEGREGATED PARCEL OF LAND FOR SALE

En Venta

\$53,000

Descripción de la propiedad

Parcel of land available for sale in Dos Rios, Dolega, Chiriqui consists of five segregated lots. Located just 5 minutes from downtown Dos Rios Abajo, these lots offer a prime opportunity for investment. Lot 1: 25,448 square meters for \$53,000 Lot 2: 28,679 square meters for \$58,500 Lot 3: 28,072 square meters for \$58,500 Lot 4: 27,085 square meters for \$57,500 Lot 5: 33,927 square meters for \$69,500 Lot 6: 32,788 square meters for \$67,500 These lots offer beautiful mountain views and are amidst lush greenery, including various trees and plants, with a shallow well included. Solar power is viable option for those interested in sustainable energy solutions. Financing Options The owner provides financing for 5 years at an interest rate of 3% with a 25% down payment.