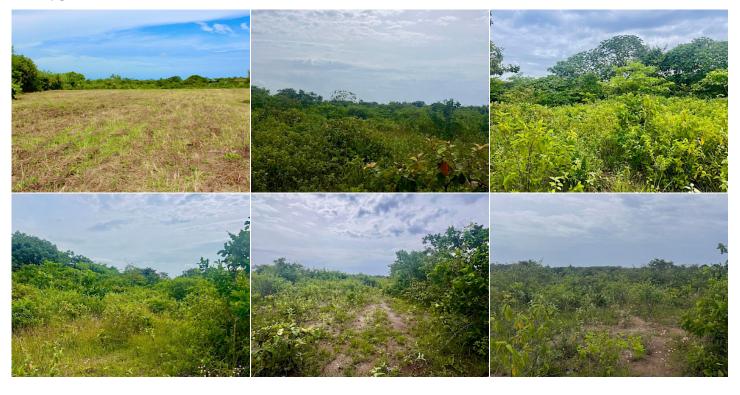

## **ESTATE ON THE OUTSKIRTS OF RIO**

En Venta

\$425,000

**HAto** Descripción de la propiedad

This land is perfect for a developer looking to create a new housing community in a prime location. With easy access to the Río Hato airport and the beautiful beaches of Farallón and Playa Blanca, residents will have convenient access to all the area's amenities and attractions. The flat terrain of the land and abundance of shrubs and trees provide a natural setting for potential homes, while the small stream at the rear of the property adds a unique touch to the landscape. Additionally, being situated between the popular areas of Coronado and Penonomé, the land is in a very desirable location for potential buyers. Overall, this 23,402 m2 land in Aguas Blancas de Río Hato is an ideal investment opportunity for developers seeking to capitalize on the growing demand for housing in this area. Don't miss the opportunity to create a thriving community in one of Panama's most coveted destinations.